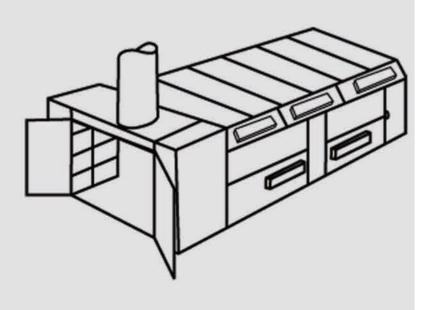

Spray Booth Solutions Manufactures and Installs Automotive, Truck and Industrial Spray Booths.

#### **Down Draft Spray Booth**

Air flow enters via a filtered ceiling and is exhausted through filters in the floor pit. This configuration is perfect for those looking for a permanent solution and the best spraying environment.

#### Semi Down Draft Spray Booth

Air flow enters via a filtered ceiling and is exhausted via the filtered rear walls. This is another flexible, high quality option with no need for a floor pit system. (pressurized optional)

#### Side Down Draft Spray Booth

Air flow enters via a filtered ceiling and is exhausted via filtered lower side walls. This is a flexible, high quality option with no need for a floor pit.

#### Front and Reverse Flow Spray Booth

Air enters via a filtration system at the rear (Reverse flow) or front (Front flow) of the booth and is exhausted via chambers located at the opposite end.

www.sprayboothsolutionsinc.com