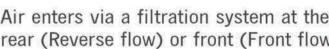

#### Front and Reverse Flow Spray Booth

Air enters via a filtration system at the rear (Reverse flow) or front (Front flow) of the booth and is exhausted via chambers located at the opposite end.

www.sprayboothsolutionsinc.com