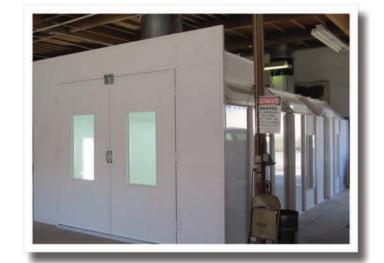

### **Open Face Spray Booths (Industrial)**

Air enters via the open front, across the painter and/or parts being coated and into a rear filter system. This system is perfect for versatility, efficiency and convenience.