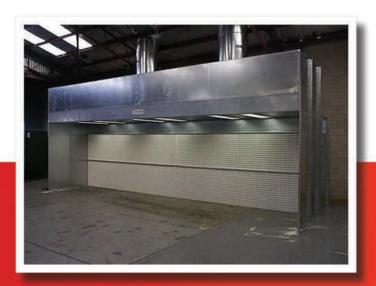

### **Open Face Spray Booths (Industrial)**

Air enters via the open front, across the painter and/or parts being coated and into a rear filter system. This system is perfect for versatility, efficiency and convenience.