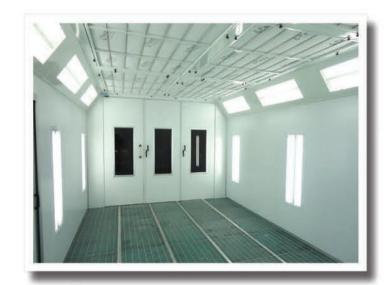

#### **Down Draft Spray Booth**

Air flow enters via a filtered ceiling and is exhausted through filters in the floor pit. This configuration is perfect for those looking for a permanent solution and the best spraying environment.